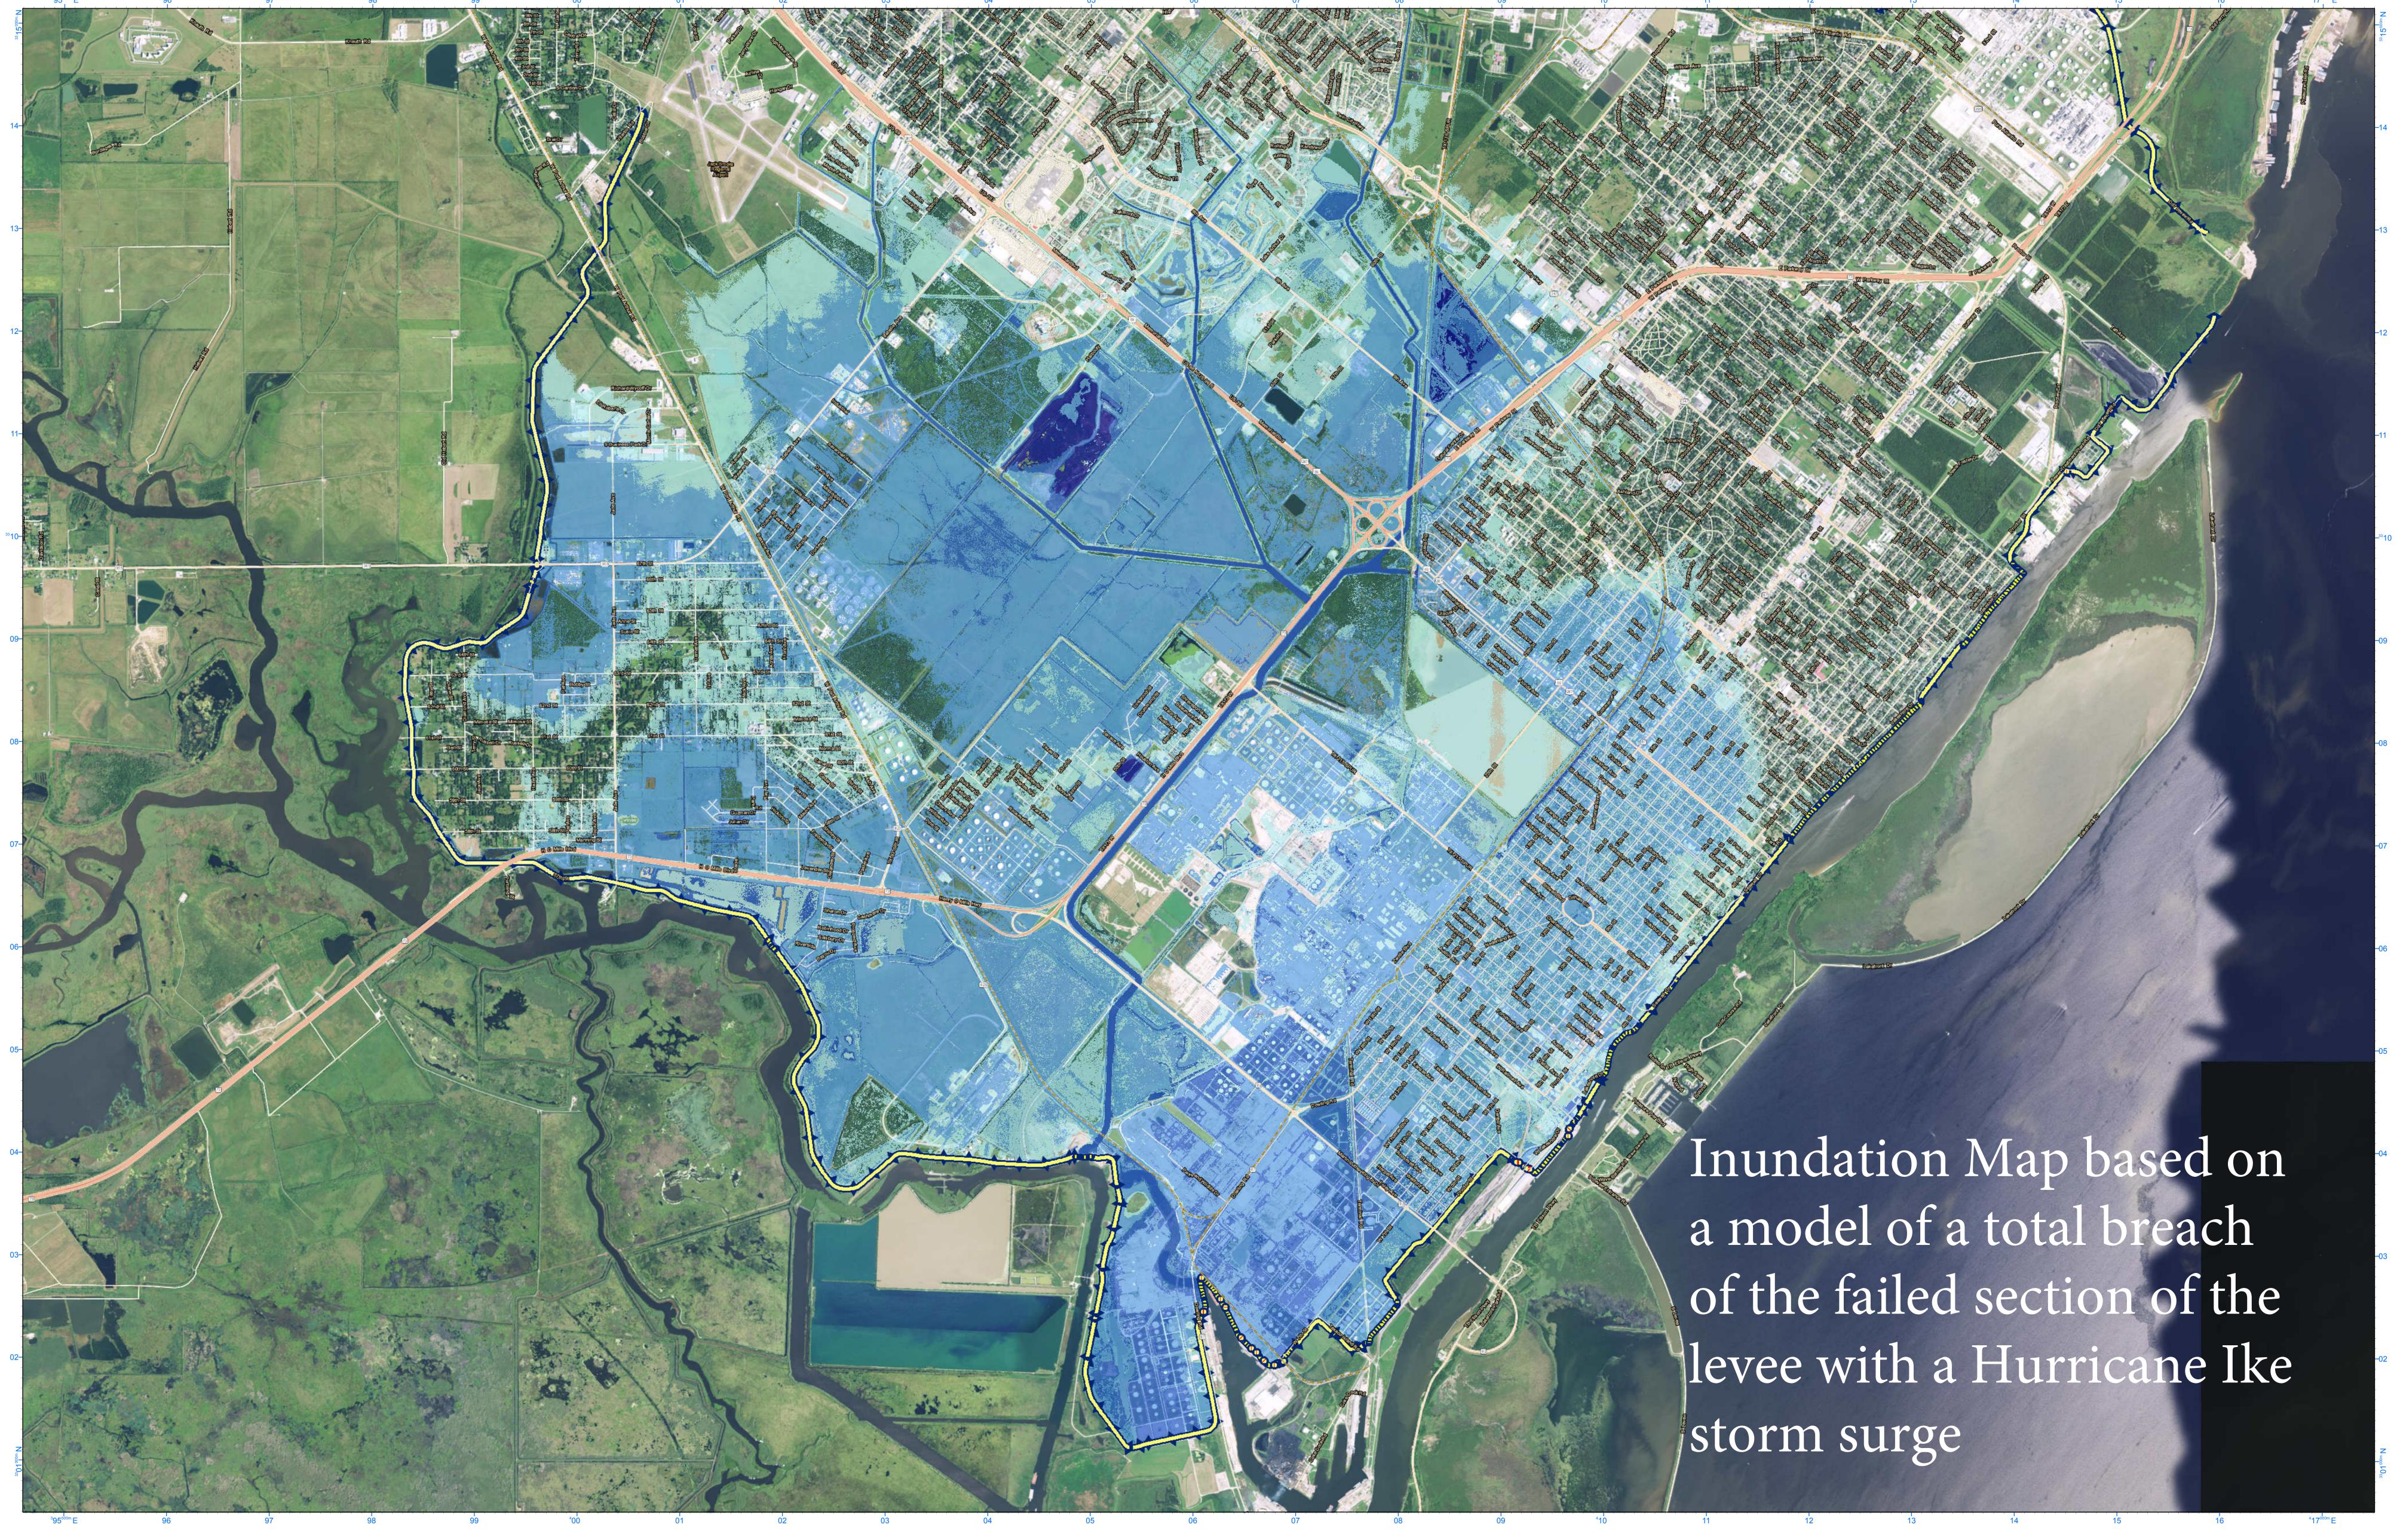

|    |   |       | Scale  | 1:22,000 | or  | 1 inch | = 1,833 | s feet |            |
|----|---|-------|--------|----------|-----|--------|---------|--------|------------|
|    | 0 | 0.32  | 5 0.65 | 5 1      | 1.3 |        | 1.95    | 2.0    | 6<br>Miles |
| 0_ | , | 1,850 | 3,700  | 7,4      | 100 | 1      | 1,100   |        | ,800       |
|    |   |       |        |          |     |        |         |        | ■ Feet     |

N