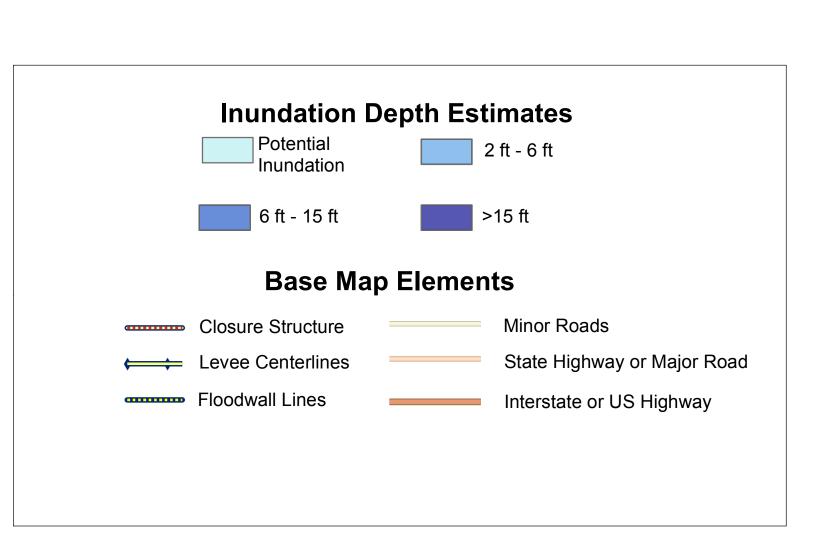

licitly acknowledges that he/she is aware of and agrees to be bound by this disclaimer and agrees not to present any claim or demand of any nature against the USACE, its officers, agents, employees or servants in any forum whatsoever for any damages of any nature whatsoever that may result from or may be caused in any way by the use of the maps and associated data.

|    |   |       | Scale  | 1:22,000 | or  | 1 inch | = 1,833 | s feet |            |
|----|---|-------|--------|----------|-----|--------|---------|--------|------------|
|    | 0 | 0.32  | 5 0.65 | 5 1      | 1.3 |        | 1.95    | 2.0    | 6<br>Miles |
| 0_ | , | 1,850 | 3,700  | 7,4      | 100 | 1      | 1,100   |        | ,800       |
|    |   |       |        |          |     |        |         |        | ■ Feet     |





N